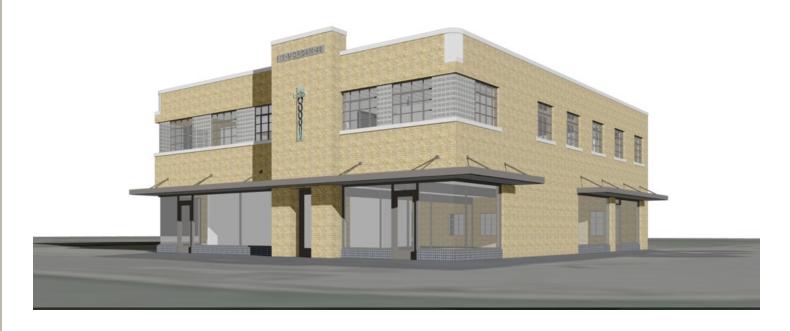

#### PROPERTY OVERVIEW

JHBR Architects, Inc. is designing plans for an extensive renovation to the Morgan Building. Dr. C. Wesley Morgan built the property in 1946 in a predominately black community for his medical clinic. Other tenants at that time included a dental office, pharmacy, beauty salon, gift shop and Blacks Flowers. The Kappa Alpha Psi Fraternity lounge was located in the basement. JHBR occupies the 2nd floor. On-site parking south of the building is available.