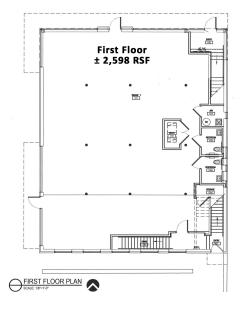

### OFFICE SPACE NOW AVAILABLE

**Available SF:** ±2,598 SF

Entire 1st floor

Lease Rate: \$20.00 psf

with \$ .50 annual increases
Tenant pays utilities and janitorial

**Building Size:** ±6,734 SF

**Term:** 5 year minimum