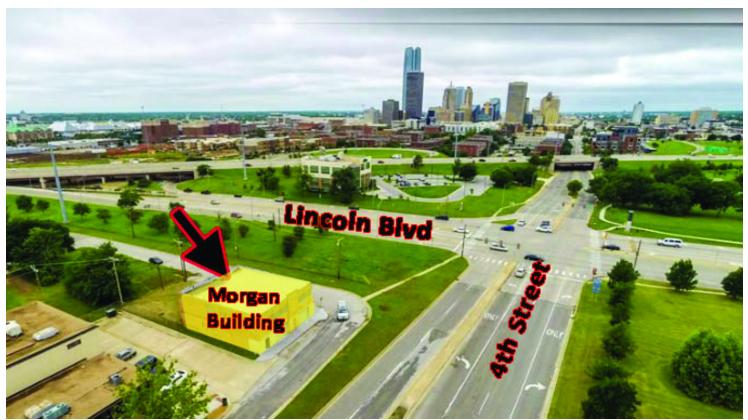

#### LOCATION OVERVIEW

Located at 4th and Lincoln just south of the OU Health Science Center and catercorner from the University Research Park (formerly Presbyterian Health Foundation Research Park). Easily accessible from I-40 and I-235 only 6 blocks from Downtown OKC and walking distance to the Deep Deuce and Bricktown.