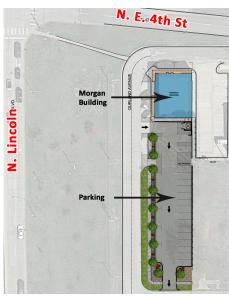

#### PROPERTY OVERVIEW

JHBR Architects, Inc. is designing plans for an extensive renovation to the Morgan Building. Dr. C. Wesley Morgan built the property in 1946 in a predominately black community for his medical clinic. Other tenants at that time included a dental office, pharmacy, beauty salon, gift shop and Blacks Flowers. The Kappa Alpha Psi Fraternity lounge was located in the basement. JHBR occupies the 2nd floor. On-site parking south of the building is available.